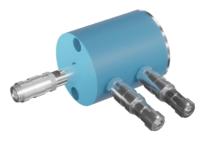

Compact – featuring tight fit requirements

The four-bladed Mounting Rig inherits a universal mechanical interface that secures the actuator insert in correct assembly position and has a vertical enclosed cylindrical

cavity space the surround the insert. The connections of the air-hose are openly exposed for easy access.

# Stream cleaning option

The Quick-connect fittings (that includes contra valve balls in the two connectors to the cylinder) lets you avoid dust and moist getting into the cylinder during clear even stream / autoclaving cleaning.