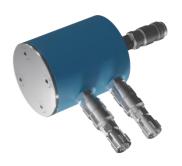

Compact – featuring tight fit requirements

The four-bladed Mounting Rig inherits a universal mechanical interface that secures the actuator insert in correct assembly position and has a vertical enclosed cylindrical

cavity space the surround the insert. The connections of the air-hose are openly exposed for easy access.