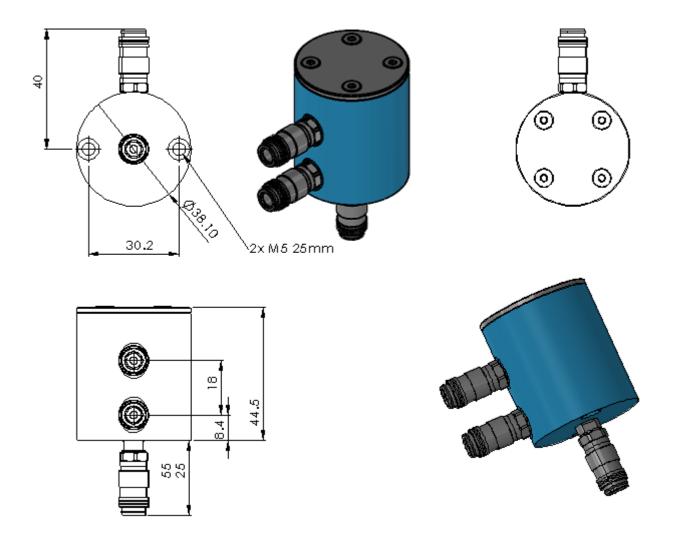

Compact – featuring tight fit requirements

The four-bladed Mounting Rig inherits a universal mechanical interface that secures the actuator insert in correct assembly position and has a vertical enclosed cylindrical

cavity space the surround the insert. The connections of the air-hose are openly exposed for easy access.

### TGC-AIM-AIRC-20

| TGC-AA- AIRC-20   | Light blue  | 82g<br>68g + fittings | DRELIN/STEEL<br>316 | yes1) | See TGC-PK-2020  | Yes | Yes <sup>2, SEconray FOOD COntact)</sup> |
|-------------------|-------------|-----------------------|---------------------|-------|------------------|-----|------------------------------------------|
| TGC-AIM- AIRC-20F | Light beige | 98g<br>76g + fitting  | DRELIN/STEEL<br>316 | yes1) | See TGC-PK-2020F | Yes | Yes <sup>2, SEconray FOOD COntact)</sup> |